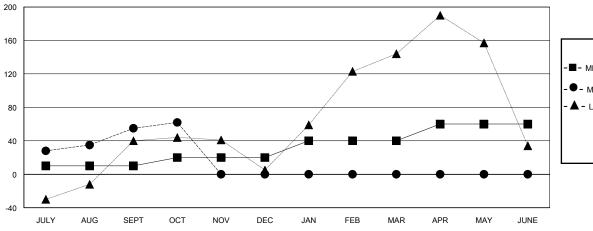

## GOALS AND ACTUAL MEMBERS CUMULATIVE

| - <b>II</b> - ME | MBER | GROWTH | NET | GOAL |
|------------------|------|--------|-----|------|
|------------------|------|--------|-----|------|

- ■ - MEMBER GROWTH ACTUAL

## District 3234D1

GMT: LOCATION INDIA GMT CA

| Clubs                 |               |           |               | Members               |                       |                         |                                                    |
|-----------------------|---------------|-----------|---------------|-----------------------|-----------------------|-------------------------|----------------------------------------------------|
| RESULTS FOR 2024-2025 |               |           |               | RESULTS FOR 2024-2025 |                       |                         |                                                    |
| QUARTER               | NEW CLUB GOAL | NEW CLUBS | DROPPED CLUBS | QUARTER MEMB          | ER GROWTH NET<br>GOAL | MEMBER GROWTH<br>ACTUAL | DROPPED<br>MEMBERS ACTUAL<br>(including transfers) |
| JULY/AUG/SEPT         | 1             | 1         | 0             | JULY/AUG/SEPT         | 10                    | 110                     | 41                                                 |
| OCT/NOV/DEC           | 0             | 0         | 0             | OCT/NOV/DEC           | 10                    | 16                      | 9                                                  |
| JAN/FEB/MAR           | 2             | 0         | 0             | JAN/FEB/MAR           | 20                    | 0                       | 0                                                  |
| APR/MAY/JUNE          | 2             | 0         | 0             | APR/MAY/JUNE          | 20                    | 0                       | 0                                                  |