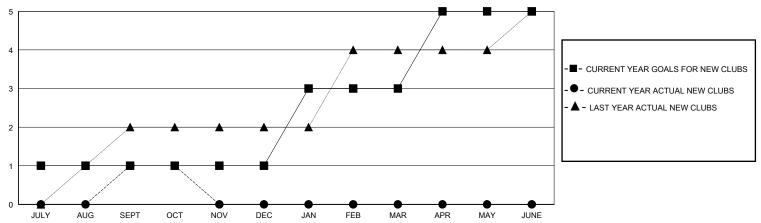

## GOALS AND ACTUAL NEW CLUBS CUMULATIVE

## District 3234D1

GMT: LOCATION INDIA GMT CA

| Clubs                 |               |           |               | Members               |                       |                         |                                                    |
|-----------------------|---------------|-----------|---------------|-----------------------|-----------------------|-------------------------|----------------------------------------------------|
| RESULTS FOR 2024-2025 |               |           |               | RESULTS FOR 2024-2025 |                       |                         |                                                    |
| QUARTER               | NEW CLUB GOAL | NEW CLUBS | DROPPED CLUBS | QUARTER MEMB          | ER GROWTH NET<br>GOAL | MEMBER GROWTH<br>ACTUAL | DROPPED<br>MEMBERS ACTUAL<br>(including transfers) |
| JULY/AUG/SEPT         | 1             | 1         | 0             | JULY/AUG/SEPT         | 10                    | 110                     | 41                                                 |
| OCT/NOV/DEC           | 0             | 0         | 0             | OCT/NOV/DEC           | 10                    | 16                      | 9                                                  |
| JAN/FEB/MAR           | 2             | 0         | 0             | JAN/FEB/MAR           | 20                    | 0                       | 0                                                  |
| APR/MAY/JUNE          | 2             | 0         | 0             | APR/MAY/JUNE          | 20                    | 0                       | 0                                                  |